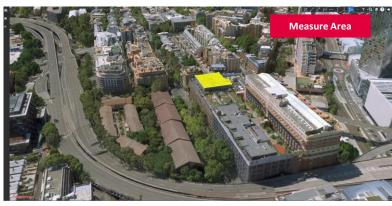

## MetroMap 3DView Web Interface

The MetroMap 3DView interface allows you to view MetroMap 3D data in a web browser from any computer / tablet / mobile and offers a continuously growing range of measurement & analysis tools.

MetroMap 3DView allows you to accurately calculate distances and areas within the 3-dimensional space with information such as height, location coordinates and slope information of points on the ground as well as structures.