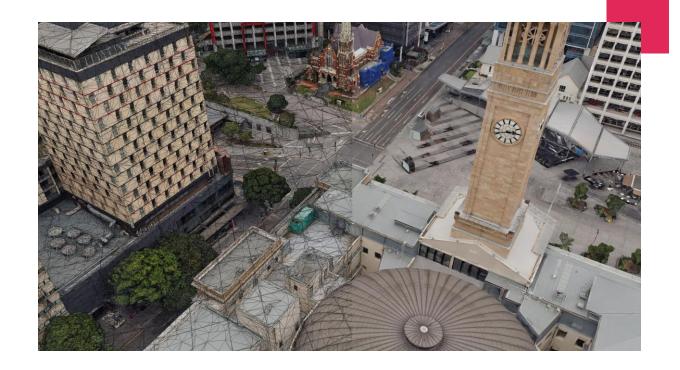

### MetroMap 3D Custom Data Store

If you're not sure that you would require a full city model, but instead prefer to purchase only a select area of interest, the MetroMap Store gives you the flexibility to do just that.

Through the store you can view online the 3D model prior to purchase and with a few clicks select, pay and download your dataset. It's as easy as that !

If you can't find the 3D model for a specific area that you're looking for contact our team, and we'll do our best to assist you.