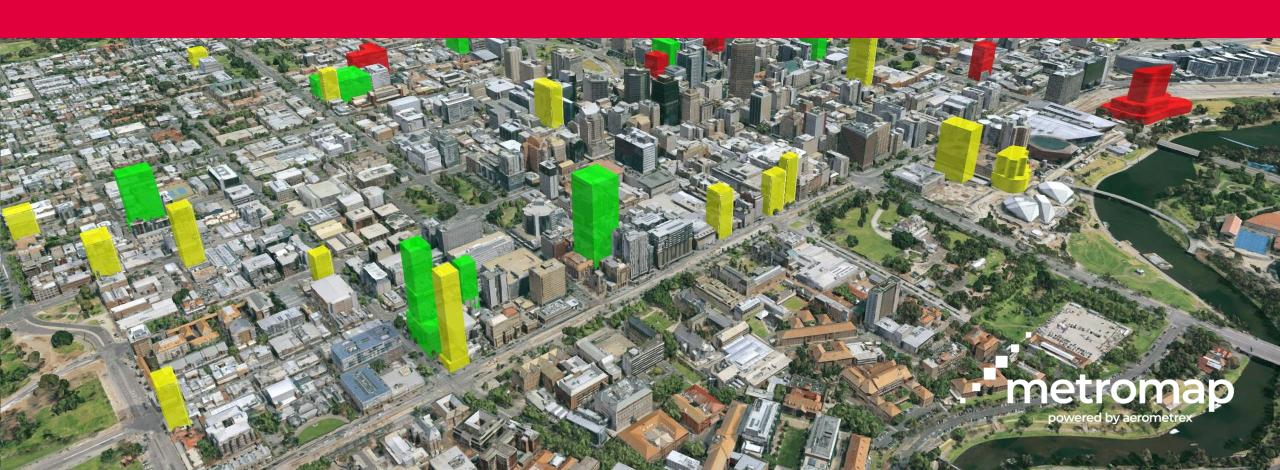

### MetroMap 3D

MetroMap 3D data provides access to high resolution 3D city mesh models that provide context to your projects, help develop and visualise scenarios as well as offer a comprehensive 3D base dataset for change monitoring.

MetroMap 3D models are accessible as complete city models or as custom 3D data for specific areas of interest via our Store.

## MetroMap 3D Off-the-shelf Models

If you're an extensive user of 3D data and looking for a complete city model, our off-the-shelf models offer you the greatest value.

These textured mesh models can be purchased off-the-shelf as a physical copy, in your desired format. Additional outputs such as LAS 3D Point Clouds, DSM, and True Ortho are also available on request, at an additional cost.