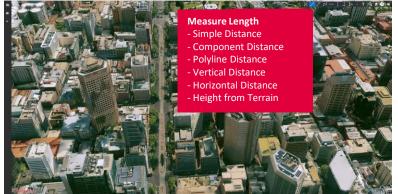

## MetroMap 3DView Web Interface

The MetroMap 3DView interface allows you to view MetroMap 3D data in a web browser from any computer / tablet / mobile and offers a continuously growing range of measurement & analysis tools.

MetroMap 3DView allows you to accurately calculate distances and areas within the 3-dimensional space with information such as height, location coordinates and slope information of points on the ground as well as structures.