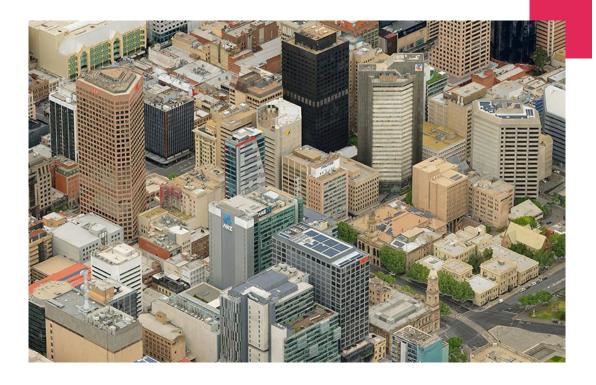

## MetroMap 3D Off-the-shelf Models

If you're an extensive user of 3D data and looking for a complete city model, our off-the-shelf models offer you the greatest value.

These textured mesh models can be purchased off-the-shelf as a physical copy, in your desired format. Additional outputs such as LAS 3D Point Clouds, DSM, and True Ortho are also available on request, at an additional cost.

Off-the-shelf 3D models are available in standard (6 - 7.5 cm) as well as higher resolution (2 cm) for select cities. Our library of data is constantly updated, and our most recent off-the-shelf 3D city models can be viewed <a href="https://example.com/here.">here.</a>