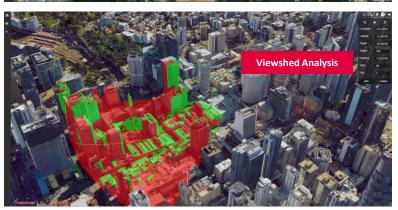

## MetroMap 3DView Web Interface

The MetroMap 3DView interface allows you to view MetroMap 3D data in a web browser from any computer / tablet / mobile and offers a continuously growing range of measurement & analysis tools.

MetroMap 3DView allows you to accurately calculate distances and areas within the 3-dimensional space with information such as height, location coordinates and slope information of points on the ground as well as structures.