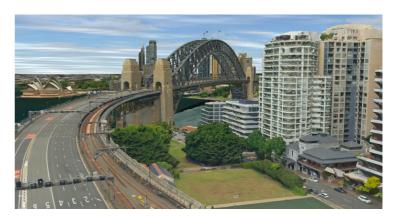

## **NORTH SYDNEY-CIRCULAR QUAY**

HIGH RES - 2CM MODEL

CAPTURED December 2021

**CAPTURED AREA** 1.942 sq km

RESOLUTION 2cm GSD

ACCURACY Absolute Accuracy (XYZ) 20cm

**GEODETIC DATUM** Horizontal - GDA2020 Vertical - AHD

PROJECTIONS MGA ZONE 56

● Click image to view fly through video

Click image to view interactive model

PURCHASE NOW