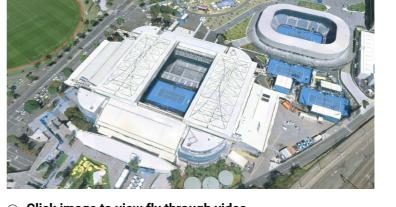

#### MELBOURNE

HIGH RES - 2CM MODEL

CAPTURED March 2021

**CAPTURED AREA** 6.9 sq km

RESOLUTION 2cm GSD

ACCURACY Absolute Accuracy (XYZ) 5cm

**GEODETIC DATUM** Horizontal - GDA2020 Vertical - AHD

PROJECTIONS MGA ZONE 55

• Click image to view fly through video

Click image to view interactive model

PURCHASE NOW

BRISBANE

STANDARD RES - 7.5CM MODEL

**CAPTURED** October 2021

**CAPTURED AREA** 580 sq km

**RESOLUTION** 7.5cm GSD