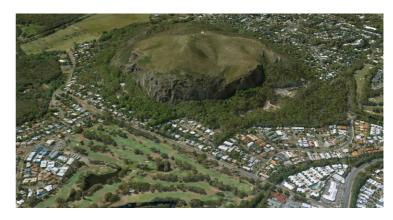

#### SUNSHINE COAST STANDARD RES - 7.5CM MODEL

**CAPTURED** December 2019

**CAPTURED AREA** 750 sq km

**RESOLUTION** 7.5cm GSD

ACCURACY Absolute Accuracy (XYZ) 25cm

**GEODETIC DATUM** Horizontal - GDA2020 Vertical - AHD

**PROJECTIONS** MGA ZONE 56

• Click image to view fly through video

PURCHASE NOW

CONTACT US