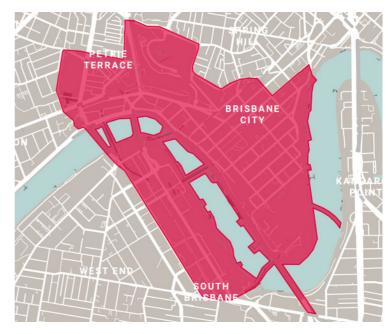

• Click image to view fly through video

Click image to view interactive model

PURCHASE NOW

BRISBANE

STANDARD RES - 7.5CM MODEL

**CAPTURED** October 2021

**CAPTURED AREA** 580 sq km

**RESOLUTION** 7.5cm GSD

ACCURACY Absolute Accuracy (XYZ) 25cm

**GEODETIC DATUM** Horizontal - GDA2020 Vertical - AHD

PROJECTIONS MGA ZONE 56

**ARCHIVES** 2020, 2019, 2018, 2016

CONTACT US

• Click image to view fly through video

HIGH RES - 2CM MODEL