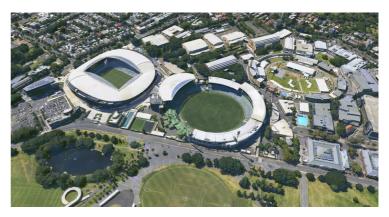

## **NORTH SYDNEY-CIRCULAR QUAY**

HIGH RES - 2CM MODEL

CAPTURED December 2021

**CAPTURED AREA** 1.942 sq km

RESOLUTION 2cm GSD

ACCURACY Absolute Accuracy (XYZ) 20cm

**GEODETIC DATUM** Horizontal - GDA2020 Vertical - AHD

PROJECTIONS MGA ZONE 56

● Click image to view fly through video

Click image to view interactive model

PURCHASE NOW