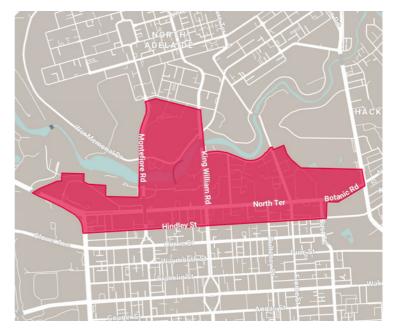

## **ADELAIDE - NORTH TERRACE**

HIGH RES - 2CM AND STREET LEVEL MODEL

**CAPTURED** January 2021

**CAPTURED AREA** 1.65 sq km

**RESOLUTION** 2cm/Sub cm GSD

ACCURACY Absolute Accuracy (XYZ) 5cm

**GEODETIC DATUM** Horizontal - GDA94 Vertical - AHD

**PROJECTIONS** MGA ZONE 54

• Click image to view fly through video

PURCHASE NOW

CONTACT US

**CAPTURED** May 2023

**CAPTURED AREA** 120 sq km

**RESOLUTION** 7.5cm GSD

ACCURACY Absolute Accuracy (XYZ) 25cm