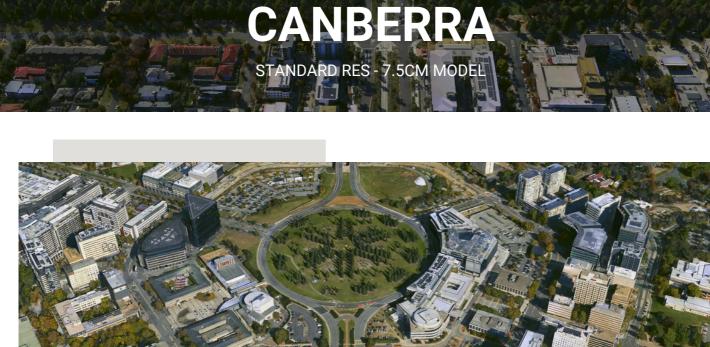

CAPTURED March 2023

**CAPTURED AREA** 750 sq km

**RESOLUTION** 7.5cm GSD

ACCURACY Absolute Accuracy (XYZ) 25cm

**GEODETIC DATUM** Horizontal - GDA2020 Vertical - AHD

PROJECTIONS MGA ZONE 56

**ARCHIVES** 2020, 2019, 2017

CONTACT US

● Click image to view fly through video