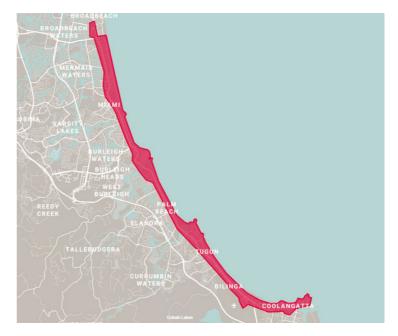

# **GOLD COAST**

STANDARD RES - 7.5CM MODEI

CAPTURED November 2019 - June 2020

**CAPTURED AREA** 798 sq km

**RESOLUTION** 7.5cm GSD

ACCURACY Absolute Accuracy (XYZ) 25cm

**GEODETIC DATUM** Horizontal - GDA2020 Vertical - AHD

PROJECTIONS MGA ZONE 56

• Click image to view fly through video

PURCHASE NOW

CONTACT US