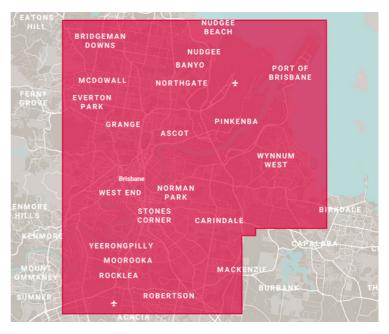

• Click image to view fly through video

Click image to view interactive model

PURCHASE NOW

BRISBANE

STANDARD RES - 7.5CM MODEL

**CAPTURED** October 2021

**CAPTURED AREA** 580 sq km

**RESOLUTION** 7.5cm GSD

ACCURACY Absolute Accuracy (XYZ) 25cm

**GEODETIC DATUM** Horizontal - GDA2020 Vertical - AHD

PROJECTIONS MGA ZONE 56

**ARCHIVES** 2020, 2019, 2018, 2016

CONTACT US

• Click image to view fly through video

HIGH RES - 2CM MODEL