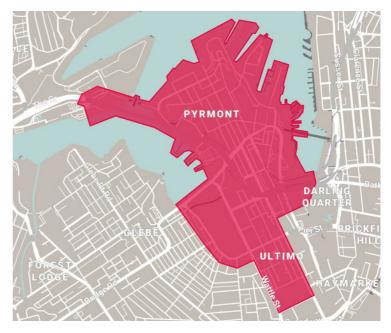

#### PYRMONT HIGH RES - 2CM MODEL

**CAPTURED** December 2021

**CAPTURED AREA** 1.858 sq km

RESOLUTION 2cm GSD

ACCURACY Absolute Accuracy (XYZ) 20cm

**GEODETIC DATUM** Horizontal - GDA2020 Vertical - AHD

**PROJECTIONS** MGA ZONE 56

• Click image to view fly through video

Click image to view interactive model

PURCHASE NOW

CAPTURED May 2023

**CAPTURED AREA** 355.5 sq km

**RESOLUTION** 7.5cm GSD

ACCURACY Absolute Accuracy (XYZ) 25cm

**GEODETIC DATUM** Horizontal - GDA2020 Vertical - AHD