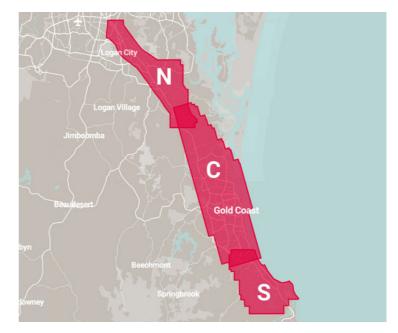

# **GOLD COAST**

STANDARD RES - 7.5CM MODEI

CAPTURED November 2019 - June 2020

**CAPTURED AREA** 798 sq km

**RESOLUTION** 7.5cm GSD

ACCURACY Absolute Accuracy (XYZ) 25cm

**GEODETIC DATUM** Horizontal - GDA2020 Vertical - AHD

## **GOLD COAST SOUTH**

**HIGH RES - 2CM MODEL** 

**CAPTURED** July 2020

**CAPTURED AREA** 11.6 sq km

RESOLUTION 2cm GSD

ACCURACY Absolute Accuracy (XYZ) 5cm

**GEODETIC DATUM** Horizontal - GDA2020 Vertical - AHD

## **GOLD COAST CENTRAL**

HIGH RES - 5CM MODEL

CAPTURED October 2021

**CAPTURED AREA** 7.6 sq km

RESOLUTION 5cm GSD

ACCURACY Absolute Accuracy (XYZ) 12.5cm

**GEODETIC DATUM** Horizontal - GDA2020 Vertical - AHD