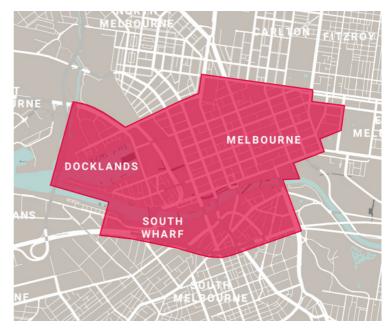

#### **MELBOURNE SOUTH**

STANDARD RES - 7.5CM MODEL

CAPTURED November 2020

**CAPTURED AREA** 211 sq km

**RESOLUTION** 7.5cm GSD

ACCURACY Absolute Accuracy (XYZ) 25cm

**GEODETIC DATUM** Horizontal - GDA2020 Vertical - AHD

PROJECTIONS MGA ZONE 55

 ${\ensuremath{\, {\rm \circ}}}$  Click image to view fly through video

PURCHASE NOW

CONTACT US