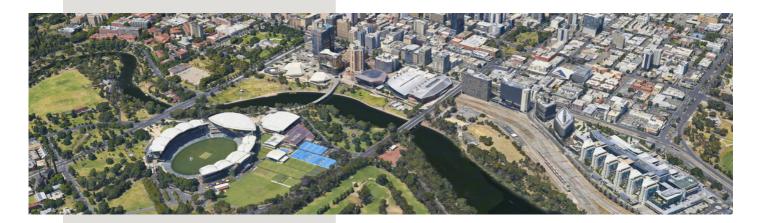

## ADELAIDE

HIGH RES - 2CM MODEL

**CAPTURED** November 2019

**CAPTURED AREA** 5.1 sq km

RESOLUTION 2cm GSD

ACCURACY Absolute Accuracy (XYZ) 5cm

**GEODETIC DATUM** Horizontal - GDA94 Vertical - AHD

PROJECTIONS MGA ZONE 54