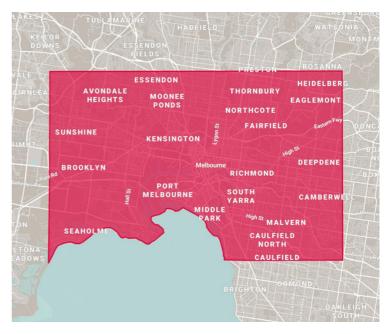

• Click image to view fly through video

Click image to view interactive model

PURCHASE NOW

CAPTURED May 2023

**CAPTURED AREA** 355.5 sq km

**RESOLUTION** 7.5cm GSD

ACCURACY Absolute Accuracy (XYZ) 25cm

**GEODETIC DATUM** Horizontal - GDA2020 Vertical - AHD

**PROJECTIONS** MGA ZONE 55

**ARCHIVES** 2022, 2020, 2019, 2017

CONTACT US

• Click image to view fly through video

Click image to view interactive model

PURCHASE NOW