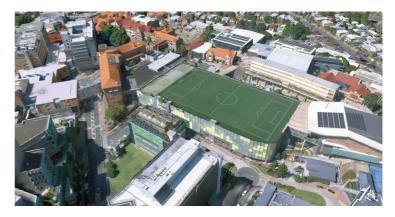

• Click image to view fly through video

Click image to view interactive model

PURCHASE NOW

BRISBANE

STANDARD RES - 7.5CM MODEL

**CAPTURED** October 2021

**CAPTURED AREA** 580 sq km

**RESOLUTION** 7.5cm GSD

ACCURACY Absolute Accuracy (XYZ) 25cm

**GEODETIC DATUM** Horizontal - GDA2020 Vertical - AHD

PROJECTIONS MGA ZONE 56

**ARCHIVES** 2020, 2019, 2018, 2016

CONTACT US

• Click image to view fly through video

HIGH RES - 2CM MODEL