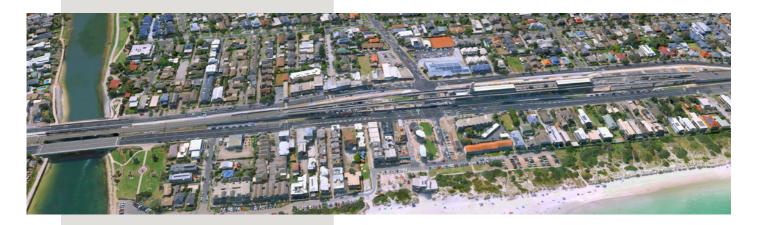

#### **MELBOURNE SOUTH**

STANDARD RES - 7.5CM MODEL

CAPTURED November 2020

**CAPTURED AREA** 211 sq km

**RESOLUTION** 7.5cm GSD

ACCURACY Absolute Accuracy (XYZ) 25cm

**GEODETIC DATUM** Horizontal - GDA2020 Vertical - AHD

PROJECTIONS MGA ZONE 55

 ${\ensuremath{\, {\rm \circ}}}$  Click image to view fly through video

PURCHASE NOW

CONTACT US