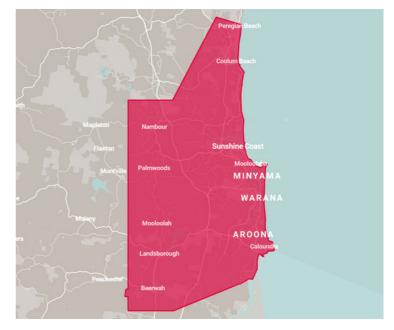

#### SUNSHINE COAST STANDARD RES - 7.5CM MODEL

**CAPTURED** December 2019

**CAPTURED AREA** 750 sq km

**RESOLUTION** 7.5cm GSD

ACCURACY Absolute Accuracy (XYZ) 25cm

**GEODETIC DATUM** Horizontal - GDA2020 Vertical - AHD

**PROJECTIONS** MGA ZONE 56

• Click image to view fly through video

PURCHASE NOW

CONTACT US