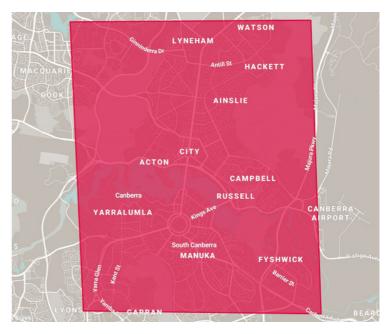

CAPTURED March 2023

**CAPTURED AREA** 750 sq km

**RESOLUTION** 7.5cm GSD

ACCURACY Absolute Accuracy (XYZ) 25cm

**GEODETIC DATUM** Horizontal - GDA2020 Vertical - AHD

PROJECTIONS MGA ZONE 56

**ARCHIVES** 2020, 2019, 2017

CONTACT US

● Click image to view fly through video