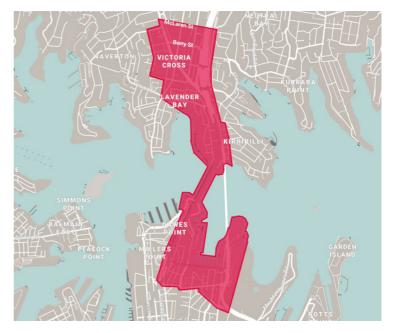

## **NORTH SYDNEY-CIRCULAR QUAY**

HIGH RES - 2CM MODEL

CAPTURED December 2021

**CAPTURED AREA** 1.942 sq km

RESOLUTION 2cm GSD

ACCURACY Absolute Accuracy (XYZ) 20cm

**GEODETIC DATUM** Horizontal - GDA2020 Vertical - AHD

PROJECTIONS MGA ZONE 56

● Click image to view fly through video

Click image to view interactive model

PURCHASE NOW