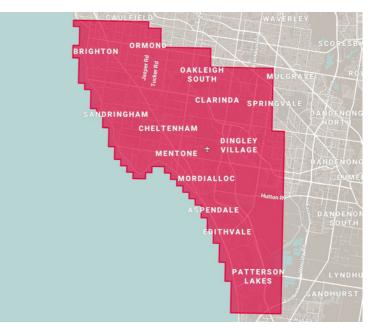

#### **MELBOURNE SOUTH**

STANDARD RES - 7.5CM MODEL

CAPTURED November 2020

**CAPTURED AREA** 211 sq km

**RESOLUTION** 7.5cm GSD

ACCURACY Absolute Accuracy (XYZ) 25cm

**GEODETIC DATUM** Horizontal - GDA2020 Vertical - AHD

PROJECTIONS MGA ZONE 55

 ${\ensuremath{\, {\rm \circ}}}$  Click image to view fly through video

PURCHASE NOW

CONTACT US