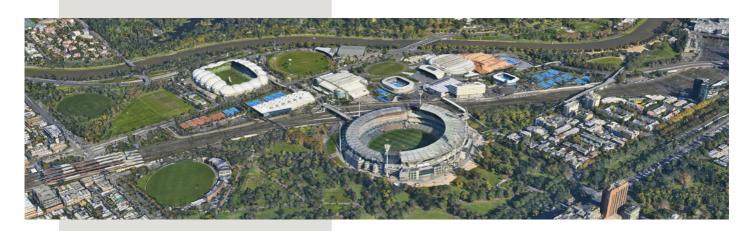

#### MELBOURNE

HIGH RES - 2CM MODEL

CAPTURED March 2021

**CAPTURED AREA** 6.9 sq km

RESOLUTION 2cm GSD

ACCURACY Absolute Accuracy (XYZ) 5cm

**GEODETIC DATUM** Horizontal - GDA2020 Vertical - AHD

PROJECTIONS MGA ZONE 55

• Click image to view fly through video

Click image to view interactive model

PURCHASE NOW

BRISBANE

STANDARD RES - 7.5CM MODEL

**CAPTURED** October 2021

**CAPTURED AREA** 580 sq km

**RESOLUTION** 7.5cm GSD