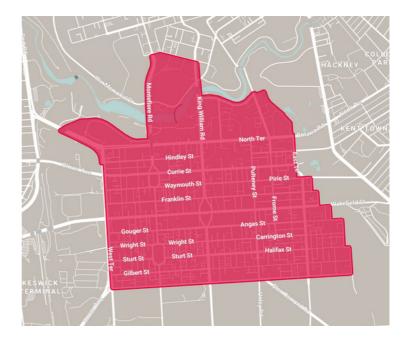

## ADELAIDE

HIGH RES - 2CM MODEL

**CAPTURED** November 2019

**CAPTURED AREA** 5.1 sq km

RESOLUTION 2cm GSD

ACCURACY Absolute Accuracy (XYZ) 5cm

**GEODETIC DATUM** Horizontal - GDA94 Vertical - AHD

PROJECTIONS MGA ZONE 54

**ARCHIVES** 2016

 ${\ensuremath{\, \rm O}}$  Click image to view fly through video

Click image to view interactive model

PURCHASE NOW