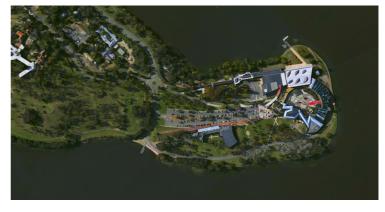

CAPTURED March 2023

**CAPTURED AREA** 750 sq km

**RESOLUTION** 7.5cm GSD

ACCURACY Absolute Accuracy (XYZ) 25cm

**GEODETIC DATUM** Horizontal - GDA2020 Vertical - AHD

PROJECTIONS MGA ZONE 56

**ARCHIVES** 2020, 2019, 2017

CONTACT US

● Click image to view fly through video