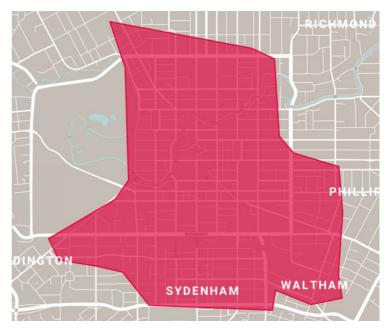

• Click image to view fly through video

Click image to view interactive model

PURCHASE NOW

**CAPTURED** February 2020

**CAPTURED AREA** 4.6 sq km

RESOLUTION 5cm GSD

ACCURACY Absolute Accuracy (XYZ) 25cm

**GEODETIC DATUM** Horizontal - NZ2000 Vertical - EGM96

PROJECTIONS NZ2000

• Click image to view fly through video

Click image to view interactive model

PURCHASE NOW