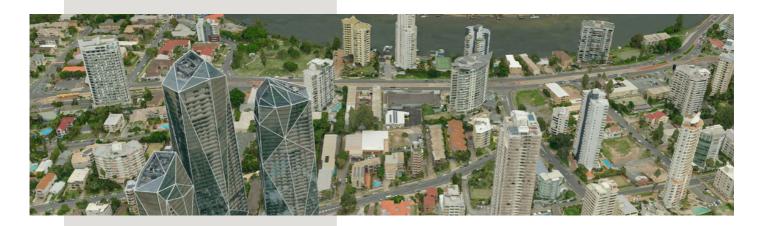

## **NORTH SYDNEY-CIRCULAR QUAY**

HIGH RES - 2CM MODEL

CAPTURED December 2021

**CAPTURED AREA** 1.942 sq km

RESOLUTION 2cm GSD

ACCURACY Absolute Accuracy (XYZ) 20cm

**GEODETIC DATUM** Horizontal - GDA2020 Vertical - AHD

PROJECTIONS MGA ZONE 56

● Click image to view fly through video

Click image to view interactive model

PURCHASE NOW