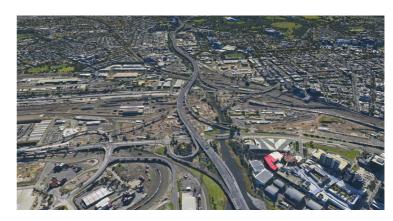

#### **MELBOURNE SOUTH**

STANDARD RES - 7.5CM MODEL

CAPTURED November 2020

**CAPTURED AREA** 211 sq km

**RESOLUTION** 7.5cm GSD

ACCURACY Absolute Accuracy (XYZ) 25cm

**GEODETIC DATUM** Horizontal - GDA2020 Vertical - AHD

PROJECTIONS MGA ZONE 55

 ${\ensuremath{\, {\rm \circ}}}$  Click image to view fly through video

PURCHASE NOW

CONTACT US