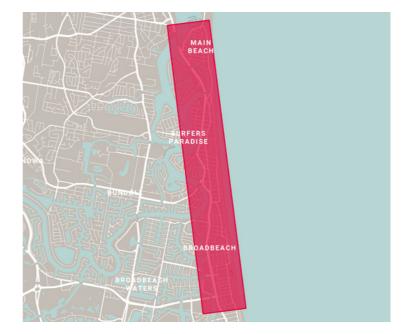

## **GOLD COAST CENTRAL**

HIGH RES - 5CM MODEL

CAPTURED October 2021

**CAPTURED AREA** 7.6 sq km

RESOLUTION 5cm GSD

ACCURACY Absolute Accuracy (XYZ) 12.5cm

**GEODETIC DATUM** Horizontal - GDA2020 Vertical - AHD

**PROJECTIONS** MGA ZONE 56

• Click image to view fly through video

Click image to view interactive model

PURCHASE NOW