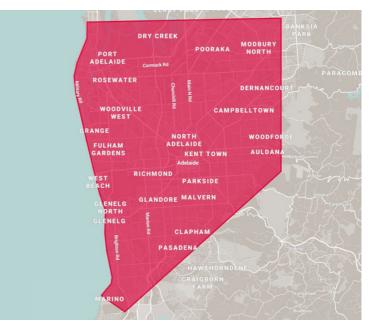

## ADELAIDE

HIGH RES - 2CM MODEL

**CAPTURED** November 2019

**CAPTURED AREA** 5.1 sq km

RESOLUTION 2cm GSD

ACCURACY Absolute Accuracy (XYZ) 5cm

**GEODETIC DATUM** Horizontal - GDA94 Vertical - AHD

PROJECTIONS MGA ZONE 54

**ARCHIVES** 2016

 ${\ensuremath{\, \rm O}}$  Click image to view fly through video

Click image to view interactive model

PURCHASE NOW