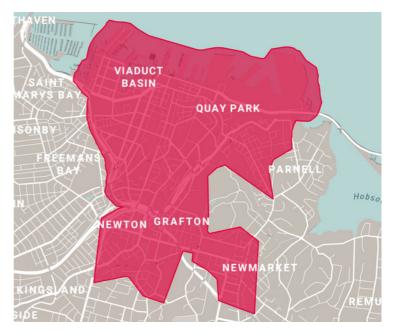

## AUCKLAND

HIGH RES - 5CM MODEL

**CAPTURED** February 2020

**CAPTURED AREA** 9.2 sq km

RESOLUTION 5cm GSD

ACCURACY Absolute Accuracy (XYZ) 25cm

**GEODETIC DATUM** Horizontal - NZ2000 Vertical - EGM96

PROJECTIONS NZ2000

• Click image to view fly through video

Click image to view interactive model

PURCHASE NOW